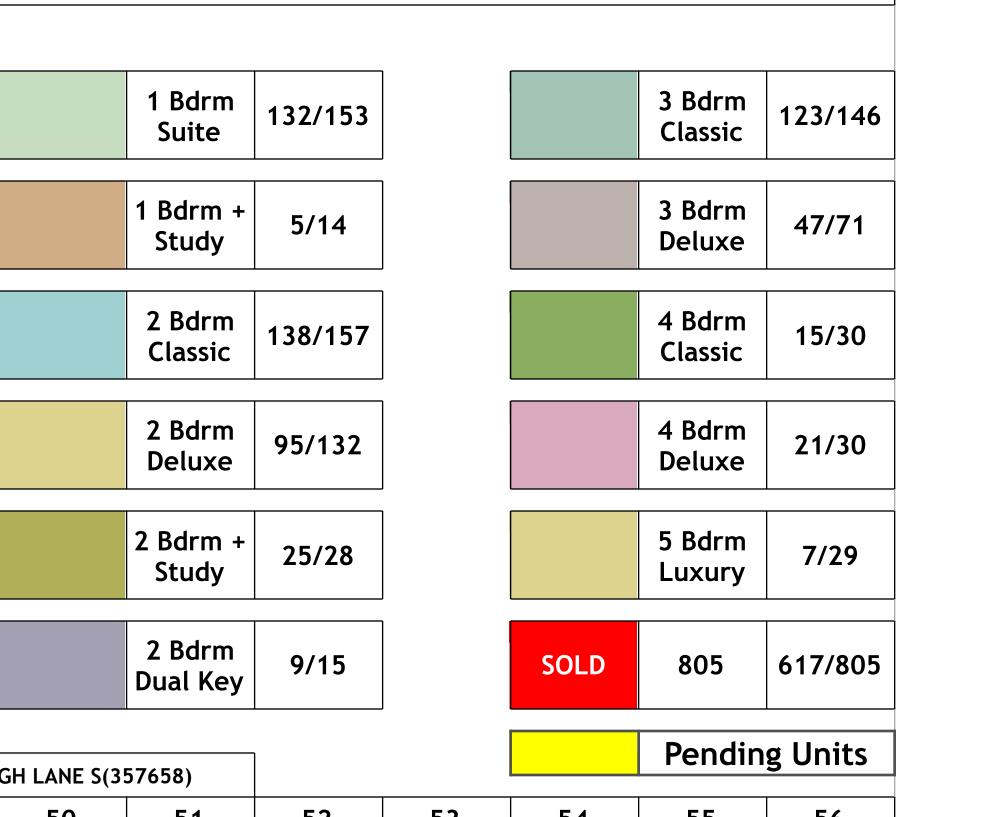

## Park Colonial Elevation Chart Launched 5th July 2018

| BLOCK | 12 WOODLE              | IGH LANE S(3!            | 57658)                 | ]                                           |                      |                        | Pendin                   | g Unit                 |
|-------|------------------------|--------------------------|------------------------|---------------------------------------------|----------------------|------------------------|--------------------------|------------------------|
| STACK | 49<br>2Bdm Classic     | 50<br>5Bdm Luxury        | <b>51</b> 3Bdm Classic | <b>52</b> 2Bdm Classic                      | 53<br>2Bdm Classic   | <b>54</b> 3Bdm Classic | 55<br>4Bdm Deluxe        | <b>56</b><br>2Bdm Delu |
| 15    | SOLD                   | SOLD                     | SOLD                   | SOLD                                        | SOLD                 | SOLD                   | SOLD                     | SOLE                   |
| 14    | 2C1<br>56sqm/603sqft   | 5L1<br>159sqm/1711sqft   | SOLD                   | SOLD                                        | SOLD                 | SOLD                   | 4D2<br>131sqm/1410sqft   | SOLE                   |
| 13    | 2C1<br>56sqm/603sqft   | SOLD                     | SOLD                   | SOLD                                        | SOLD                 | SOLD                   | 4D2<br>131sqm/1410sqft   | SOLE                   |
| 12    | 2C1<br>56sqm/603sqft   | SOLD                     | SOLD                   | SOLD                                        | SOLD                 | SOLD                   | SOLD                     | SOLI                   |
| 11    | 2C1<br>56sqm/603sqft   | 5L1<br>159sqm/1711sqft   | SOLD                   | SOLD                                        | SOLD                 | SOLD                   | SOLD                     | SOLE                   |
| 10    | 2C1<br>56sqm/603sqft   | 5L1<br>159sqm/1711sqft   | SOLD                   | SOLD                                        | SOLD                 | SOLD                   | 4D2<br>131sqm/1410sqft   | SOLI                   |
| 9     | 2C1<br>56sqm/603sqft   | 5L1<br>159sqm/1711sqft   | SOLD                   | SOLD                                        | SOLD                 | SOLD                   | 4D2<br>131sqm/1410sqft   | SOLI                   |
| 8     | 2C1<br>56sqm/603sqft   | 5L1<br>159sqm/1711sqft   | SOLD                   | SOLD                                        | SOLD                 | SOLD                   | 4D2<br>131sqm/1410sqft   | SOLI                   |
| 7     | SOLD                   | 5L1<br>159sqm/1711sqft   | SOLD                   | SOLD                                        | SOLD                 | SOLD                   | SOLD                     | SOLI                   |
| 6     | 2C1<br>56sqm/603sqft   | SOLD                     | SOLD                   | SOLD                                        | SOLD                 | SOLD                   | SOLD                     | SOLI                   |
| 5     | SOLD                   | 5L1<br>159sqm/1711sqft   | SOLD                   | SOLD                                        | SOLD                 | SOLD                   | SOLD                     | SOLI                   |
| 4     | 2C1<br>56sqm/603sqft   | 5L1<br>159sqm/1711sqft   | SOLD                   | 2C2<br>59sqm/635sqft<br>SOLD<br>\$1,103,000 | SOLD                 | SOLD                   | SOLD                     | SOLI                   |
| 3     | 2C1<br>56sqm/603sqft   | 5L1<br>159sqm/1711sqft   | SOLD                   | SOLD                                        | SOLD                 | SOLD                   | 4D2<br>131sqm/1410sqft   | SOLI                   |
| 2     | 2C1<br>56sqm/603sqft   | 5L1<br>159sqm/1711sqft   | SOLD                   | SOLD                                        | 2C2<br>59sqm/635sqft | SOLD                   | 4D2<br>131sqm/1410sqft   | SOLI                   |
| 1     | 2C1-G<br>56sqm/603sqft | 5L1-G<br>158sqm/1701sqft | SOLD                   | SOLD                                        |                      |                        | 4D2-G<br>131sqm/1410sqft | SOLI                   |